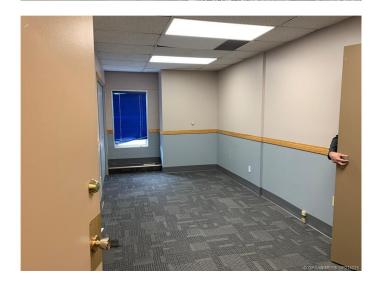

### \$399

0 Bedroom, 0.00 Bathroom, Commercial on 0.01 Acres

NONE, Grande Prairie, Alberta

Located in the Macro Centre building near the Prairie Mall. 400 sq. ft. of office space with exterior window allowing natural light. Priced at \$499.00/month includes utilities and WIFI + GST. Includes the use of kitchen, common board-room and common restrooms. Ample parking plus building is located on a high traffic corner for great exposure for your business. UTILITIES: Included AVAILABLE: Immediately CALL TODAY TO BOOK YOUR SHOWING