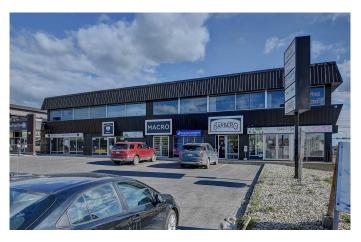

### \$399

0 Bedroom, 0.00 Bathroom, Commercial on 0.01 Acres

NONE, Grande Prairie, Alberta

Located in the Macro Centre building near the Prairie Mall. 400 sq. ft. of office space with exterior window allowing natural light. Priced at \$499.00/month includes utilities and WIFI + GST. Includes the use of kitchen, common board-room and common restrooms. Ample parking plus building is located on a high traffic corner for great exposure for your business. UTILITIES: Included AVAILABLE: Immediately CALL TODAY TO BOOK YOUR SHOWING