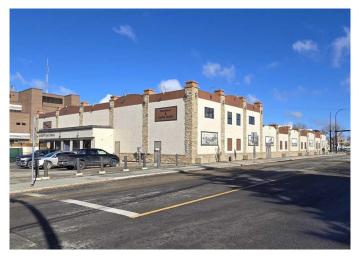

# \$2,000 - 4950 47 Avenue, Red Deer

MLS® #A2213885

#### \$2,000

0 Bedroom, 0.00 Bathroom, Commercial on 0.00 Acres

Downtown Red Deer, Red Deer, Alberta

Located Downtown, this well-maintained 1,260 SF second floor office space is available for sublease. The unit is situated above the new Bianca Amor's Liquidation Supercentre (formerly the Jackpot Casino location) and features two offices, one washroom, a large boardroom with a closet, a staff kitchenette, and two additional storage areas. There are windows along the east side that bring in plenty of natural light. The unit has its own separate entrance and includes 4-5 designated parking stalls in the south parking lot. This is a gross lease and all utilities are included.