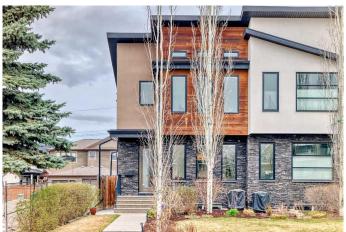

### \$1,050,000

4 Bedroom, 4.00 Bathroom, 1,976 sqft Residential on 0.07 Acres

Parkdale, Calgary, Alberta

Welcome to this exceptional two-storey home with a fully finished basement, offering nearly 3,000 square feet of refined living space in the sought-after community of PARKDALE. Tucked away on a quiet cul-de-sac just steps from the Bow River pathway system and nestled below Foothills Hospital, this location

Year Built 2013

Type Residential

Sub-Type Semi Detached

Style 2 Storey, Side by Side

Status Active

Roof Asphalt Shingle

Construction Cedar, Stone, Stucco, Wood Frame

Foundation Poured Concrete

**Additional Information** 

Date Listed May 7th, 2025

Days on Market 2

Zoning R-CG

**Listing Details** 