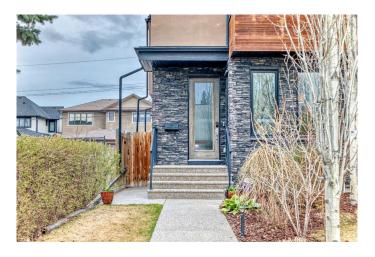

The open main floor is designed for seamless entertaining, with 9ft ceilings, 8ft doors, and an elegant layout that flows from the front dining area to the cozy living room at the back. Large windows and a gas fireplace create a warm, inviting atmosphere.

Roof Asphalt Shingle

Construction Cedar, Stone, Stucco, Wood Frame

Foundation Poured Concrete

**Additional Information** 

Date Listed May 7th, 2025

Days on Market 2

Zoning R-CG

**Listing Details** 