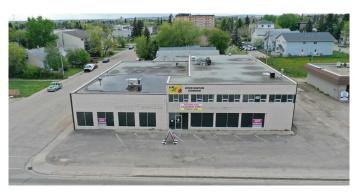

#### \$8

0 Bedroom, 0.00 Bathroom, Commercial on 0.00 Acres

VLA Montrose, Grande Prairie, Alberta

Fabulous location for a Second Floor Retail! This 2100 SQFT mixed use commercial space has abundance of windows for a bright and cheery show room! Centrally located with lots of parking in front and alongside this building for customers. Lease is NNN. Book your showing today. Immediate Possession Base \$1,400 + Comm Costs \$1,197 = \$2,597 + GST (Includes Utilities!!!) Grab this great space today!

### **Essential Information**

MLS® # A2214559

Price \$8

Bathrooms 0.00

Acres 0.00

Year Built 1965

Type Commercial

Sub-Type Retail

# **Community Information**

Address 201, 10404 100 Street

Subdivision VLA Montrose
City Grande Prairie
County Grande Prairie

Province Alberta
Postal Code t8v2m2