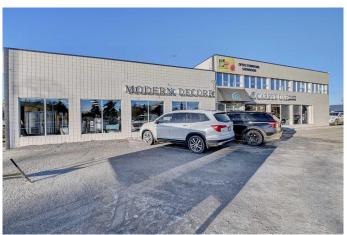

#### \$8

0 Bedroom, 0.00 Bathroom, Commercial on 0.00 Acres

VLA Montrose, Grande Prairie, Alberta

Fabulous location for a Second Floor Retail! This 2100 SQFT mixed use commercial space has abundance of windows for a bright and cheery show room! Centrally located with lots of parking in front and alongside this building for customers. Lease is NNN. Book your showing today. Immediate Possession Base \$1,400 + Comm Costs \$1,197 = \$2,597 + GST (Includes Utilities!!!) Grab this great space today!

### **Essential Information**

MLS® # A2214559

Price \$8

Bathrooms 0.00

Acres 0.00

Year Built 1965

Type Commercial

Sub-Type Retail

# **Community Information**

Address 201, 10404 100 Street

Subdivision VLA Montrose
City Grande Prairie
County Grande Prairie

Province Alberta
Postal Code t8v2m2