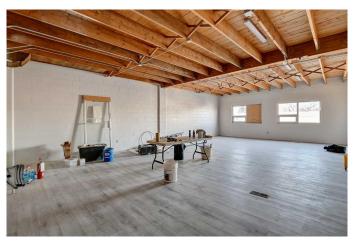

### \$8

0 Bedroom, 0.00 Bathroom, Commercial on 0.00 Acres

VLA Montrose, Grande Prairie, Alberta

Fabulous location for a Second Floor Retail! This 2000 SQFT mixed use commercial space has abundance of windows for a bright and cheery show room! Centrally located with lots of parking in front and alongside this building for customers. Lease is NNN (This includes Utilities!) . Book your showing today. Immediate Possession. Grab this great space today! Base \$1333.33 + NNN \$1140 =\$2473.33 + GST (NNN includes Utilities!)