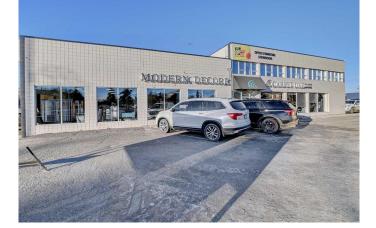

### \$8

0 Bedroom, 0.00 Bathroom, Commercial on 0.00 Acres

VLA Montrose, Grande Prairie, Alberta

Fabulous location for a Second Floor Retail! This 2000 SQFT mixed use commercial space has abundance of windows for a bright and cheery show room! Centrally located with lots of parking in front and alongside this building for customers. Lease is NNN (This includes Utilities!) . Book your showing today. Immediate Possession. Grab this great space today! Base \$1333.33 + NNN \$1140 =\$2473.33 + GST (NNN includes Utilities!)