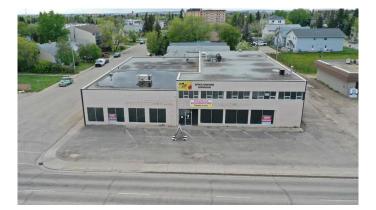

### \$8

0 Bedroom, 0.00 Bathroom, Commercial on 0.00 Acres

VLA Montrose, Grande Prairie, Alberta

Fabulous location for a Second Floor Retail! This 2000 SQFT mixed use commercial space has abundance of windows for a bright and cheery show room! Centrally located with lots of parking in front and alongside this building for customers. Lease is NNN (This includes Utilities!) . Book your showing today. Immediate Possession. Grab this great space today! Base \$1333.33 + NNN \$1140 =\$2473.33 + GST (NNN includes Utilities!)

# **Community Information**

| Address     | 202, 10404 100 Street |
|-------------|-----------------------|
| Subdivision | VLA Montrose          |
| City        | Grande Prairie        |
| County      | Grande Prairie        |
| Province    | Alberta               |
| Postal Code | T8V2M2                |