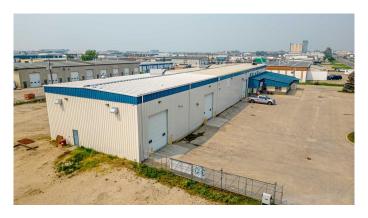

### \$3,100,000

0 Bedroom, 0.00 Bathroom, Commercial on 2.11 Acres

Richmond Industrial Park, Grande Prairie, Alberta

Functional shop facility with 2 points of access/egress & drive around capabilities. Located in Richmond Industrial District in close proximity to Grande Prairie Airport with excellent access to Highway 40, Highway 43, and Highway 2. The property consists of 2 cranes, 6 grade doors, 20" clear ceiling height, wash bay, double compartment sump, make up air, air-conditioned office and a fenced yard compound.

#### **Essential Information**

MLS® # A2214670 Price \$3,100,000

Bathrooms 0.00 Acres 2.11 Year Built 1998

Type Commercial

Sub-Type Industrial

Status Active

## **Community Information**

Address 9440 112 Street

Subdivision Richmond Industrial Park

City Grande Prairie
County Grande Prairie

Province Alberta
Postal Code T8V 5C1