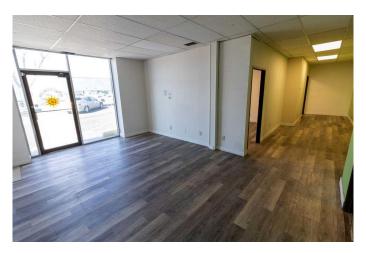

#### \$13

0 Bedroom, 0.00 Bathroom, Commercial on 0.00 Acres

McCall, Calgary, Alberta

4,014 SF industrial bay at a prime northeast location near McKnight Boulevard and Deerfoot Trail NE. This industrial bay includes 1,287 SF of main floor office space, 841 SF of bonus mezzanine (free of charge), and 2,727 SF of warehouse space. The main floor office space consists of a front reception area, 2 private offices, coffee area, and two washrooms. The bonus mezzanine includes an open concept area and a lunchroom/kitchenette area with a sink. Functional wide warehouse space (39 Ft w x 67 Ft D) includes 20.75 Ft clear height, 100 Amps, 120/208 Volt (TBV), and 1 Drive-in door (12 Ft w x 14 Ft h). Nearby to several restaurants, cafes, breweries, and a short drive to Deerfoot City Mall. Close proximity to 12 Street NE, McKnight Boulevard NE, and Deerfoot Trail NE. The Lease Rate is starting at \$13.00 PSF, and the Operating Costs (6.21 PSF), thus total \$19.21 PSF. Available immediately. Pleaser note: no automotive use permitted.