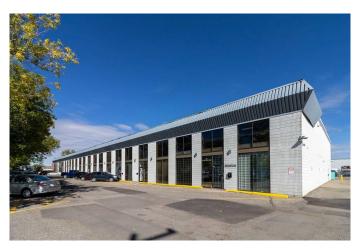

#### \$13

0 Bedroom, 0.00 Bathroom, Commercial on 0.00 Acres

McCall, Calgary, Alberta

4,014 SF industrial bay at a prime northeast location near McKnight Boulevard and Deerfoot Trail NE. This industrial bay includes 1,287 SF of main floor office space, 841 SF of bonus mezzanine (free of charge), and 2,727 SF of warehouse space. The main floor office space consists of a front reception area, 2 private offices, coffee area, and two washrooms. The bonus mezzanine includes an open concept area and a lunchroom/kitchenette area with a sink. Functional wide warehouse space (39 Ft w x 67 Ft D) includes 20.75 Ft clear height, 100 Amps, 120/208 Volt (TBV), and 1 Drive-in door (12 Ft w x 14 Ft h). Nearby to several restaurants, cafes, breweries, and a short drive to Deerfoot City Mall. Close proximity to 12 Street NE, McKnight Boulevard NE, and Deerfoot Trail NE. The Lease Rate is starting at \$13.00 PSF, and the Operating Costs (6.21 PSF), thus total \$19.21 PSF. Available immediately. Pleaser note: no automotive use permitted.