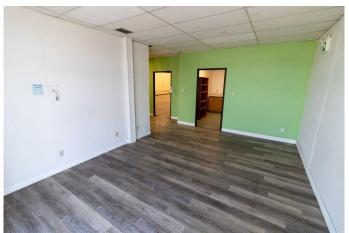

#### \$13

0 Bedroom, 0.00 Bathroom, Commercial on 0.00 Acres

McCall, Calgary, Alberta

4,014 SF industrial bay at a prime northeast location near McKnight Boulevard and Deerfoot Trail NE. This industrial bay includes 1,287 SF of main floor office space, 841 SF of bonus mezzanine (free of charge), and 2,727 SF of warehouse space. The main floor office space consists of a front reception area, 2 private offices, coffee area, and two washrooms. The bonus mezzanine includes an open concept area and a lunchroom/kitchenette area with a sink. Functional wide warehouse space (39 Ft w x 67 Ft D) includes 20.75 Ft clear height, 100 Amps, 120/208 Volt (TBV), and 1 Drive-in door (12 Ft w x 14 Ft h). Nearby to several restaurants, cafes, breweries, and a short drive to Deerfoot City Mall. Close proximity to 12 Street NE, McKnight Boulevard NE, and Deerfoot Trail NE. The Lease Rate is starting at \$13.00 PSF, and the Operating Costs (6.21 PSF), thus total \$19.21 PSF. Available immediately. Pleaser note: no automotive use permitted.