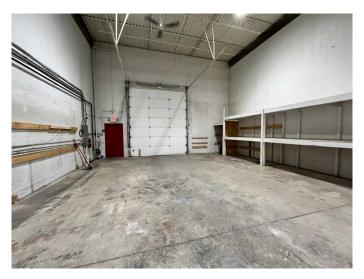

Located at 1410 40 Ave NE, Calgary, AB, this 1,400 sq ft warehouse offers the perfect balance of efficiency and accessibility for your growing business. Nestled in the well-established McCall Industrial Park, this unit is just moments from major routes like Deerfoot Trail and McKnight Blvd, ensuring smooth logistics and easy access for your team and deliveries.

The space features a dedicated loading dock with a large overhead door, ideal for businesses requiring frequent shipping and receiving. Inside, the open layout provides a clean, customizable footprint suitable for storage, distribution, light manufacturing, or trades operations.