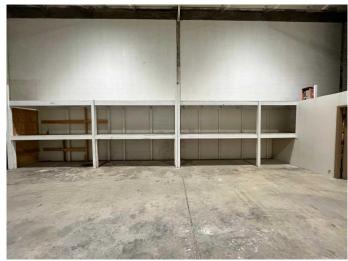

The space features a dedicated loading dock with a large overhead door, ideal for businesses requiring frequent shipping and receiving. Inside, the open layout provides a clean, customizable footprint suitable for storage, distribution, light manufacturing, or trades operations.