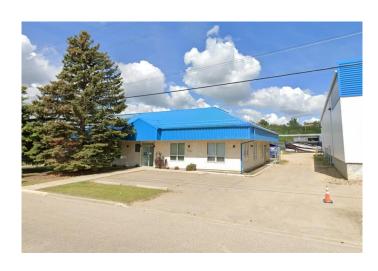

#### \$8

0 Bedroom, 0.00 Bathroom, Commercial on 0.00 Acres

Riverside Light Industrial Park, Red Deer, Alberta

Located in Riverside Light Industrial Park, this space offers 11,206 SF with a reception area/lobby, six offices (some with windows), two meeting rooms/boardrooms, a file room, multiple storage rooms, and two washrooms. The large shop has 20' ceilings and is separated into two areas with (5) 14' overhead doors. The yard is fenced and graveled with paved parking available directly in front. Additional Rent is \$4.06 for the 2025 budget year.