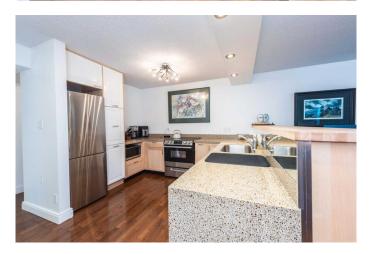

## \$558,900

2 Bedroom, 2.00 Bathroom, 1,013 sqft Residential on 0.00 Acres

Eau Claire, Calgary, Alberta

Fully renovated, executive 2 bedroom suite in the tree tops with 2 full baths! This suite offers a wide open floor plan for a sense of space. Updated with hardwood floors, gorgeous new kitchen open to the main living area, quartz waterfall kitchen counter tops, stainless steel appliances, and a full wall of pantry cabinets for amazing kitchen storage. The main living area offers a cozy gas fireplace with mantle in the living room and wonderful bay windows, french door to the balcony and a gracious dining area. The primary bedroom offers a walk in closet and 3 piece ensuite bath. Second bedroom easily doubles as a home office or guest suite with full sliding wall built-ins and a secret pop-out murphy bed and features a walk through closet and 4 piece ensuite bath. In-suite laundry and 1 titled parking stall in the heated underground parkade is so convenient! Quality is abundant in this concrete building with onsite property manager, car wash bay, 27 indoor visitor parking stalls, gas BBQ line to your patio & gated courtyard, unit electricity included in your condo fee. This location has everything you need â€" walkable to all that downtown has to offer - Peace Bridge, Prince's Island Park, rollerblade, jog and bike ride to restaurants & coffee shops - and the wonderful & exciting redevelopment of the Bow River Pathway and the newly completed and exciting Eau Claire Plaza Re-developement â€" Your outdoor enjoyment is just feet from your door! The building is pet-friendly, with 2