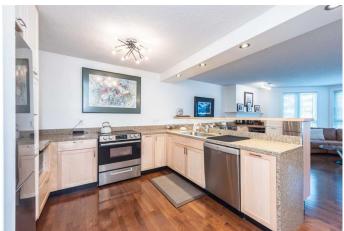

## \$558,900

2 Bedroom, 2.00 Bathroom, 1,013 sqft Residential on 0.00 Acres

Eau Claire, Calgary, Alberta

Fully renovated, executive 2 bedroom suite in the tree tops with 2 full baths! This suite offers a wide open floor plan for a sense of space. Updated with hardwood floors, gorgeous new kitchen open to the main living area, quartz waterfall kitchen counter tops, stainless steel appliances, and a full wall of pantry cabinets for amazing kitchen storage. The main living area offers a cozy gas fireplace with mantle in the living room and wonderful bay windows, french door to the balcony and a gracious dining area. The primary bedroom offers a walk in closet and 3 piece ensuite bath. Second bedroom easily doubles as a home office or guest suite with full sliding wall built-ins and a secret pop-out murphy bed and features a walk through closet and 4 piece ensuite bath. In-suite laundry and 1 titled parking stall in the heated underground parkade is so convenient! Quality is abundant in this concrete building with onsite property manager, car wash bay, 27 indoor visitor parking stalls, gas BBQ line to your patio & gated courtyard, unit electricity included in your condo fee. This location has everything you need â€" walkable to all that downtown has to offer - Peace Bridge, Prince's Island Park, rollerblade, jog and bike ride to restaurants & coffee shops - and the wonderful & exciting redevelopment of the Bow River Pathway and the newly completed and exciting Eau Claire Plaza Re-developement â€" Your outdoor enjoyment is just feet from your door! The building is pet-friendly, with 2