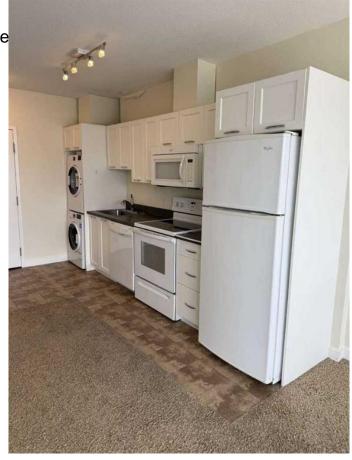

#### \$296,000

1 Bedroom, 1.00 Bathroom, 437 sqft Residential on 0.00 Acres

Brentwood, Calgary, Alberta

For more information, please click Brochure button.

Stunning Mountain Views! Bright
One-Bedroom Condo on the 8th Floor.
Welcome to this beautifully situated
one-bedroom condo offering breathtaking
views of the mountains from the 8th floor. This
bright and well-maintained unit features an
open layout with large windows that flood the
space with natural light and showcase the
scenic backdrop. Enjoy the peace and privacy
of being up high, while still being close to all
the amenities you need. A perfect opportunity
for first-time buyers, investors, or those looking
to downsize with style. Don't miss out on
this rare view-facing unit!

Appliances Dishwasher, Microwave,

Washer/Dryer, Window Cove

Heating Forced Air, Natural Gas

Cooling Central Air