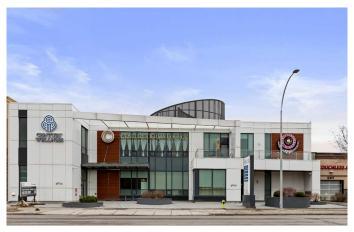

# \$7,880,000 - 4620-4624 16 Avenue Nw, Calgary

MLS® #A2217543

# \$7,880,000

0 Bedroom, 0.00 Bathroom, Commercial on 0.28 Acres

Montgomery, Calgary, Alberta

The most luxurious, custom designed medical/professional office building featuring pristine attention to detail with top end finishes. Facing Trans Canada Highway with excellent 16 Avenue NW exposure to high traffic volume, C-COR2 Commercial Corridor 2 offers mixed use development with varied heights. Main floor offers 6,225 sq.ft of office office, 2nd floor offers 6,089 sq.ft including staircases while the basement parkade offers 9,377 sq.ft of underground heated parking consisting of 23 stalls plus 2 other surface parking stalls. This building is fully owner occupied. The seller is open to a leaseback of the main floor depending on buyer's preference. Please refer to attached Brochure in Supplement. Thank you.