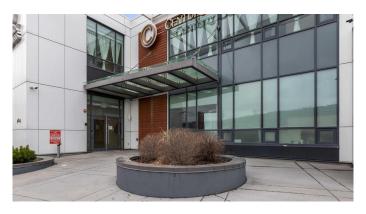

# \$7,880,000

0 Bedroom, 0.00 Bathroom, Commercial on 0.28 Acres

Montgomery, Calgary, Alberta

The most luxurious, custom designed medical/professional office building featuring pristine attention to detail with top end finishes. Facing Trans Canada Highway with excellent 16 Avenue NW exposure to high traffic volume, C-COR2 Commercial Corridor 2 offers mixed use development with varied heights. Main floor offers 6,225 sq.ft of office office, 2nd floor offers 6,089 sq.ft including staircases while the basement parkade offers 9,377 sq.ft of underground heated parking consisting of 23 stalls plus 2 other surface parking stalls. This building is fully owner occupied. The seller is open to a leaseback of the main floor depending on buyer's preference. Please refer to attached Brochure in Supplement. Thank you.