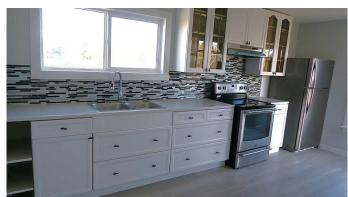

# \$289,900

3 Bedroom, 1.00 Bathroom, 909 sqft Residential on 0.14 Acres

NONE, Didsbury, Alberta

EXTENSIVELY RENOVATED . LOTS of MODERN WHITE Floor to ceiling kitchen cabinets accented with STAINLESS STEEL APPLIANCES. NEW Electric Panel, Paint ,Flooring and much more .HUGE 50 x 120 Lot . Walk to sports plex and Downtown. BIG back yard with rear lane access lots of extra parking along side of property .Current Land use is residential but with town approval could be zoned back to commercial use . Shows well inside and out .

#### Interior

Interior Features Storage

Appliances Dryer, Electric Stove, Range Hood, Refrigerator, Washer

Heating Forced Air

Cooling None
Has Basement Yes

Basement Full, Unfinished