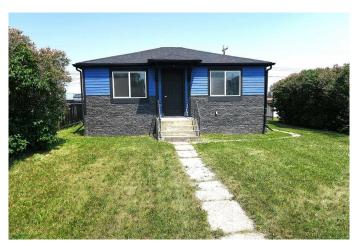

# \$289,900 - 1702 20 Avenue, Didsbury

MLS® #A2217597

# \$289,900

3 Bedroom, 1.00 Bathroom, 909 sqft Residential on 0.14 Acres

NONE, Didsbury, Alberta

EXTENSIVELY RENOVATED . LOTS of MODERN WHITE Floor to ceiling kitchen cabinets accented with STAINLESS STEEL APPLIANCES. NEW Electric Panel, Paint ,Flooring and much more .HUGE 50 x 120 Lot . Walk to sports plex and Downtown. BIG back yard with rear lane access lots of extra parking along side of property .Current Land use is residential but with town approval could be zoned back to commercial use . Shows well inside and out .