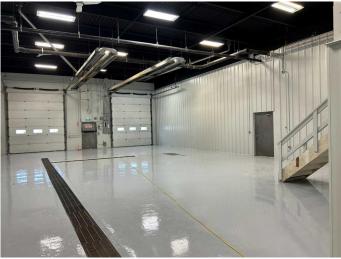

#### \$2,500

0 Bedroom, 0.00 Bathroom, Commercial on 0.00 Acres

Northlands Industrial Park, Red Deer, Alberta

This 2,145 SF bay, located in Northlands Industrial Park, is available for sub-lease. The bay is wide-open with one washroom, a storage mezzanine, and (2) 12' x 14' overhead doors. There has been recent upgrades to the space including new lighting, paint, and flooring. Access to the bay is from the rear of the building and the lot is fully paved with ample parking available. This is a gross lease and the monthly rate includes the cost of all utilities.