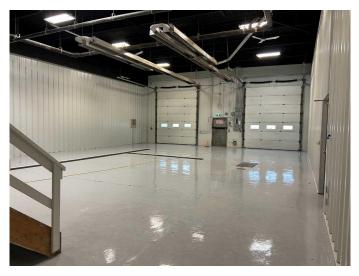

#### \$2,500

0 Bedroom, 0.00 Bathroom, Commercial on 0.00 Acres

Northlands Industrial Park, Red Deer, Alberta

This 2,145 SF bay, located in Northlands Industrial Park, is available for sub-lease. The bay is wide-open with one washroom, a storage mezzanine, and (2) 12' x 14' overhead doors. There has been recent upgrades to the space including new lighting, paint, and flooring. Access to the bay is from the rear of the building and the lot is fully paved with ample parking available. This is a gross lease and the monthly rate includes the cost of all utilities.