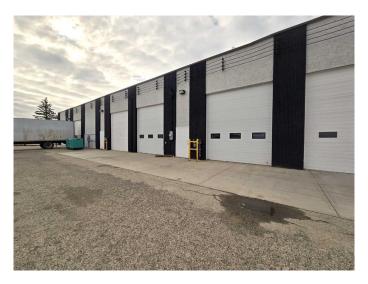

#### \$2,500

0 Bedroom, 0.00 Bathroom, Commercial on 0.00 Acres

Northlands Industrial Park, Red Deer, Alberta

This 2,145 SF bay, located in Northlands Industrial Park, is available for sub-lease. The bay is wide-open with one washroom, a storage mezzanine, and (2) 12' x 14' overhead doors. There has been recent upgrades to the space including new lighting, paint, and flooring. Access to the bay is from the rear of the building and the lot is fully paved with ample parking available. This is a gross lease and the monthly rate includes the cost of all utilities.