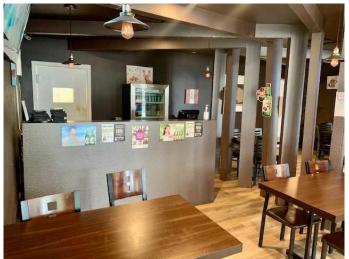

## \$269,000

0 Bedroom, 0.00 Bathroom, Commercial on 0.00 Acres

Downtown West End, Calgary, Alberta

Fantastic Korean/Japanese style restaurant available for sale in Downtown! Former Japanese meal services to Air Canada. Great location, well renovated, and lots of foot traffic. Over 40 seats in 1,400 sq.ft with recent make up air installed. Significant upgrades with newer equipment in kitchen, hall and newer interior. Walk-in cooler & freezer(separated by wall), separated hoods(8feet and 4 feet), 2 ea burners are a few to be mentioned. 5 Year New Lease in place from July 1, 2024 with two 5 year options to renew. The rent is only \$3,897.50 per month including Operating costs and ALL utilities. Great and cooperative landlord to work with. As the current operating hours are limited, there is plenty of room to increase the sales. Please do not disturb the employees.