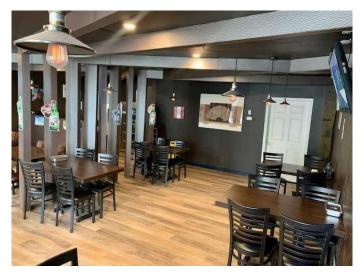

## \$269,000

0 Bedroom, 0.00 Bathroom, Commercial on 0.00 Acres

Downtown West End, Calgary, Alberta

Fantastic Korean/Japanese style restaurant available for sale in Downtown! Former Japanese meal services to Air Canada. Great location, well renovated, and lots of foot traffic. Over 40 seats in 1,400 sq.ft with recent make up air installed. Significant upgrades with newer equipment in kitchen, hall and newer interior. Walk-in cooler & freezer(separated by wall), separated hoods(8feet and 4 feet), 2 ea burners are a few to be mentioned. 5 Year New Lease in place from July 1, 2024 with two 5 year options to renew. The rent is only \$3,897.50 per month including Operating costs and ALL utilities. Great and cooperative landlord to work with. As the current operating hours are limited, there is plenty of room to increase the sales. Please do not disturb the employees.