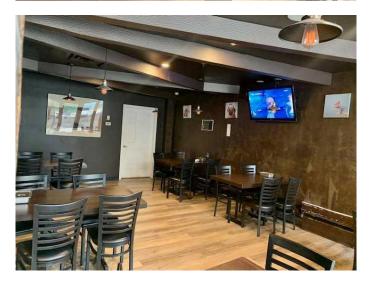

## \$269,000

0 Bedroom, 0.00 Bathroom, Commercial on 0.00 Acres

Downtown West End, Calgary, Alberta

Fantastic Korean/Japanese style restaurant available for sale in Downtown! Former Japanese meal services to Air Canada. Great location, well renovated, and lots of foot traffic. Over 40 seats in 1,400 sq.ft with recent make up air installed. Significant upgrades with newer equipment in kitchen, hall and newer interior. Walk-in cooler & freezer(separated by wall), separated hoods(8feet and 4 feet), 2 ea burners are a few to be mentioned. 5 Year New Lease in place from July 1, 2024 with two 5 year options to renew. The rent is only \$3,897.50 per month including Operating costs and ALL utilities. Great and cooperative landlord to work with. As the current operating hours are limited, there is plenty of room to increase the sales. Please do not disturb the employees.