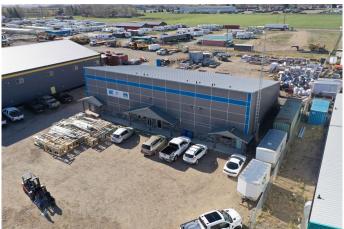

### \$1,350,000

0 Bedroom, 0.00 Bathroom, Commercial on 0.94 Acres

NONE, Coaldale, Alberta

Prime Industrial Investment in Coaldale – \$1.35M

Located at 1013 13th Avenue, this 6,000 sq ft industrial commercial building sits on one full acre in one of Coaldale's most sought-after commercial areas. Built just 11 years ago and divided into three bays, it's currently leased out for \$8,500/month triple net, current lessor would like to stay for 1 year minimum, however this can be negotiated. Includes a polished boardroom, professional office space, mezzanine with excellent storage, and strong curb appeal. A smart investment opportunity with reliable income and long-term potential.