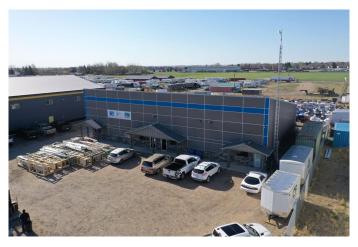

### \$1,350,000

0 Bedroom, 0.00 Bathroom, Commercial on 0.94 Acres

NONE, Coaldale, Alberta

Prime Industrial Investment in Coaldale – \$1.35M

Located at 1013 13th Avenue, this 6,000 sq ft industrial commercial building sits on one full acre in one of Coaldale's most sought-after commercial areas. Built just 11 years ago and divided into three bays, it's currently leased out for \$8,500/month triple net, current lessor would like to stay for 1 year minimum, however this can be negotiated. Includes a polished boardroom, professional office space, mezzanine with excellent storage, and strong curb appeal. A smart investment opportunity with reliable income and long-term potential.