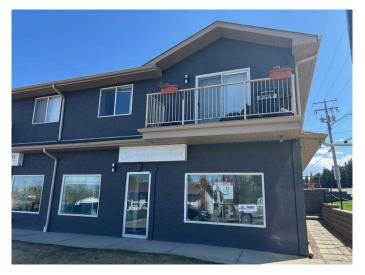

#### \$16

0 Bedroom, 0.00 Bathroom, Commercial on 0.00 Acres

Palo, Sylvan Lake, Alberta

A fresh new exterior look on this 3 unit commerical building in a great location in Sylvan Lake!! Street level and located on the corner of 50th st. and 45th ave., this 3 office, 1100 sq.ft. unit is a great spot for a personal service type of business and/or office, it has been well kept and is move in ready! A washroom, and kitchen/staff room are also ready to go in the unit too. Signage facing 50th street is also available. Immediate possession possible! NNN \$6.50/sq.ft.