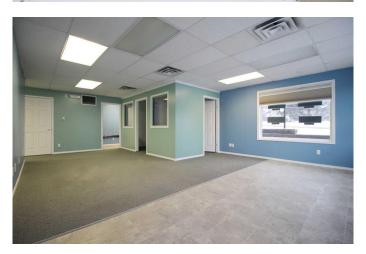

#### \$16

0 Bedroom, 0.00 Bathroom, Commercial on 0.00 Acres

Palo, Sylvan Lake, Alberta

A fresh new exterior look on this 3 unit commerical building in a great location in Sylvan Lake!! Street level and located on the corner of 50th st. and 45th ave., this 3 office, 1100 sq.ft. unit is a great spot for a personal service type of business and/or office, it has been well kept and is move in ready! A washroom, and kitchen/staff room are also ready to go in the unit too. Signage facing 50th street is also available. Immediate possession possible! NNN \$6.50/sq.ft.