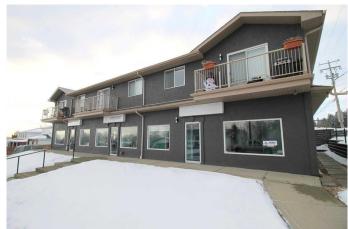

#### \$16

0 Bedroom, 0.00 Bathroom, Commercial on 0.00 Acres

Palo, Sylvan Lake, Alberta

A fresh new exterior look on this 3 unit commerical building in a great location in Sylvan Lake!! Street level and located on the corner of 50th st. and 45th ave., this 3 office, 1100 sq.ft. unit is a great spot for a personal service type of business and/or office, it has been well kept and is move in ready! A washroom, and kitchen/staff room are also ready to go in the unit too. Signage facing 50th street is also available. Immediate possession possible! NNN \$6.50/sq.ft.