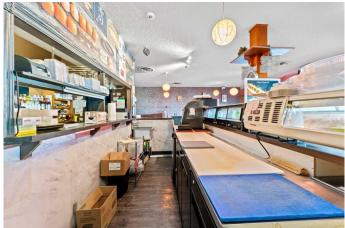

#### \$98,000

0 Bedroom, 0.00 Bathroom, Commercial on 0.00 Acres

Beltline, Calgary, Alberta

The landlord is open to negotiating a new lease and is known for being supportive and easy to work with. This 2,000 sq ft Japanese restaurant offers 40 indoor seats and 20 patio seats, ideally situated at the high-traffic intersection of 14 Street and 17 Avenue SW. With over 22,000 average weekday vehicle traffic (2023), the location provides excellent visibility and exposure.

Surrounded by major franchises like McDonald's and other well-established businesses, the area benefits from strong foot traffic and consistent local demand. The restaurant is fully equipped with a 12 ft commercial canopy and a walk-in cooler. In addition to dine-in service, it also sees a high volume of takeout orders, making it a versatile and profitable operation.