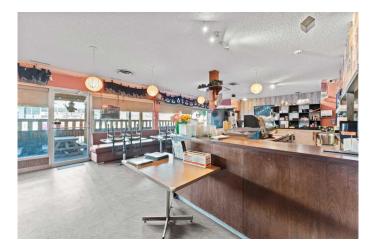

#### \$98,000

0 Bedroom, 0.00 Bathroom, Commercial on 0.00 Acres

Beltline, Calgary, Alberta

The landlord is open to negotiating a new lease and is known for being supportive and easy to work with. This 2,000 sq ft Japanese restaurant offers 40 indoor seats and 20 patio seats, ideally situated at the high-traffic intersection of 14 Street and 17 Avenue SW. With over 22,000 average weekday vehicle traffic (2023), the location provides excellent visibility and exposure.

Surrounded by major franchises like McDonald's and other well-established businesses, the area benefits from strong foot traffic and consistent local demand. The restaurant is fully equipped with a 12 ft commercial canopy and a walk-in cooler. In addition to dine-in service, it also sees a high volume of takeout orders, making it a versatile and profitable operation.