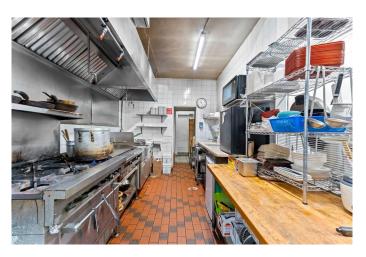

#### \$98,000

0 Bedroom, 0.00 Bathroom, Commercial on 0.00 Acres

Beltline, Calgary, Alberta

The landlord is open to negotiating a new lease and is known for being supportive and easy to work with. This 2,000 sq ft Japanese restaurant offers 40 indoor seats and 20 patio seats, ideally situated at the high-traffic intersection of 14 Street and 17 Avenue SW. With over 22,000 average weekday vehicle traffic (2023), the location provides excellent visibility and exposure.

Surrounded by major franchises like McDonald's and other well-established businesses, the area benefits from strong foot traffic and consistent local demand. The restaurant is fully equipped with a 12 ft commercial canopy and a walk-in cooler. In addition to dine-in service, it also sees a high volume of takeout orders, making it a versatile and profitable operation.