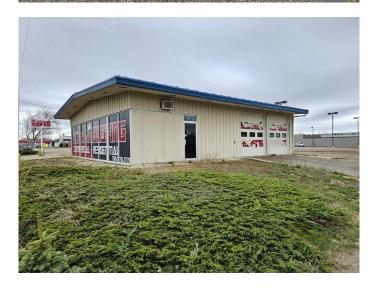

#### \$17

0 Bedroom, 0.00 Bathroom, Commercial on 0.00 Acres

Avondale., Grande Prairie, Alberta

This Â property has a 1,920 square foot building with 700 square feet of office space and a 1220 square foot shop. It can have many different uses and the location is great! Come take a look at a great location for your business!Â