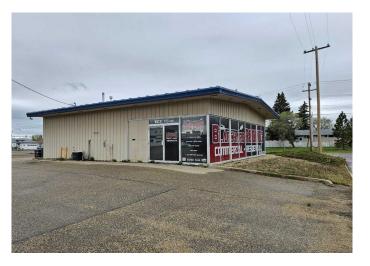

#### \$17

0 Bedroom, 0.00 Bathroom, Commercial on 0.00 Acres

Avondale., Grande Prairie, Alberta

This Â property has a 1,920 square foot building with 700 square feet of office space and a 1220 square foot shop. It can have many different uses and the location is great! Come take a look at a great location for your business!Â

#### **Essential Information**

MLS® # A2219309

Price \$17 Bathrooms 0.00

Acres 0.00

Year Built 1975

Type Commercial

Sub-Type Mixed Use

Status Active