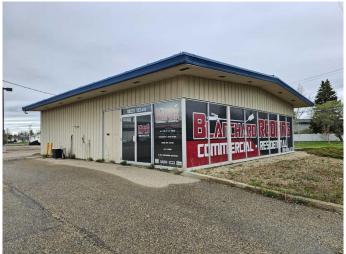

#### \$17

0 Bedroom, 0.00 Bathroom, Commercial on 0.00 Acres

Avondale., Grande Prairie, Alberta

This Â property has a 1,920 square foot building with 700 square feet of office space and a 1220 square foot shop. It can have many different uses and the location is great! Come take a look at a great location for your business!Â