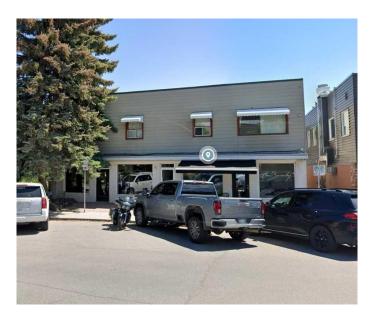

#### \$20

0 Bedroom, 0.00 Bathroom, Commercial on 0.00 Acres

Parkdale, Calgary, Alberta

This is a great 2236 sqft main floor space, it can be demised into 2 smaller units. The lease term for this space/s would be until end of March 2027. There are a total of 4 (tandem stalls could accommodate 8 vehicles) in the rear of the building.