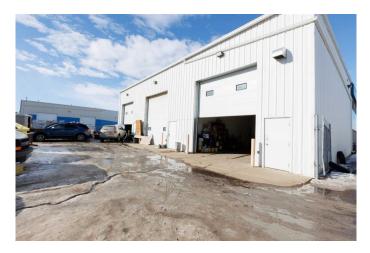

#### \$11

0 Bedroom, 0.00 Bathroom, Commercial on 0.05 Acres

Northlands Industrial Park, Red Deer, Alberta

Now Available for Lease â€" Unit 2, 8121 49 Avenue Close, Red Deer Located in the desirable Northlands Industrial Park, this 2,162 sq. ft. industrial condo bay offers a prime opportunity for your business. Built in 2006, the vacant bay features a wide-open, flexible layout ready for development, finishing, or immediate use, making it ideal for various industrial or commercial applications. Key highlights include a 19' x 24' mezzanine for extra storage, one half bath in the main shop area, a shower on the mezzanine, a powered 16' x 14' overhead door, a makeup air unit, a two-compartment sump, radiant heat, and impressive 23' shop ceilings. Zoned I1 Industrial, the space boasts energy-efficient construction and a 220 amp, three-phase, 600-volt power supply. Tenants benefit from access to common yard areas, paved parking for staff and clients, and excellent connectivity to Gaetz Avenue, Highway 2A, and Highway 11A. Additional rents are budgeted at \$4.89/sq. ft. Unit 2 at 8121 49 Avenue Close offers 2,162 sq. ft. of flexible industrial space at a highly competitive rate â€" approximately \$2,885/month, combining \$11.00/sq. ft. base rent with \$4.89/sq. ft. additional rent. Compared to similar industrial bays in Red Deer, this property delivers outstanding value, offering high ceilings, a mezzanine for extra storage, modern infrastructure, and a prime location near major routes like Gaetz Avenue, Hwy 2A, and Hwy 11A.