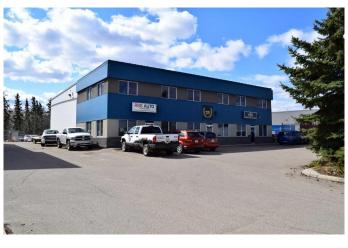

#### \$11

0 Bedroom, 0.00 Bathroom, Commercial on 0.05 Acres

Northlands Industrial Park, Red Deer, Alberta

Now Available for Lease â€" Unit 2, 8121 49 Avenue Close, Red Deer Located in the desirable Northlands Industrial Park, this 2,162 sq. ft. industrial condo bay offers a prime opportunity for your business. Built in 2006, the vacant bay features a wide-open, flexible layout ready for development, finishing, or immediate use, making it ideal for various industrial or commercial applications. Key highlights include a 19' x 24' mezzanine for extra storage, one half bath in the main shop area, a shower on the mezzanine, a powered 16' x 14' overhead door, a makeup air unit, a two-compartment sump, radiant heat, and impressive 23' shop ceilings. Zoned I1 Industrial, the space boasts energy-efficient construction and a 220 amp, three-phase, 600-volt power supply. Tenants benefit from access to common yard areas, paved parking for staff and clients, and excellent connectivity to Gaetz Avenue, Highway 2A, and Highway 11A. Additional rents are budgeted at \$4.89/sq. ft. Unit 2 at 8121 49 Avenue Close offers 2,162 sq. ft. of flexible industrial space at a highly competitive rate â€" approximately \$2,885/month, combining \$11.00/sq. ft. base rent with \$4.89/sq. ft. additional rent. Compared to similar industrial bays in Red Deer, this property delivers outstanding value, offering high ceilings, a mezzanine for extra storage, modern infrastructure, and a prime location near major routes like Gaetz Avenue, Hwy 2A, and Hwy 11A.