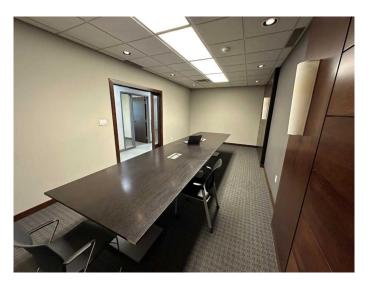

### \$2,500

0 Bedroom, 0.00 Bathroom, Commercial on 5.00 Acres

NONE, Grande Prairie, Alberta

A Unique leasing opportunity located in the Mountview Business Park consisting of 2,500 sq.ft. of professional second-floor office space with 7 + private offices, a meticulous boardroom, fob security entry, and two washrooms. The all-inclusive price of \$2,500.00 per month plus GST includes utilities, snow removal, lawn maintenance, property taxes, and building insurance. This ensures you won't have to worry about unexpected surprises when it comes to your monthly bills. Call your Commercial Realtor® today to book a showing.