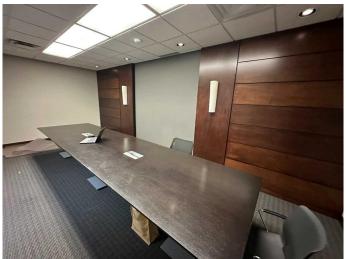

### \$2,500

0 Bedroom, 0.00 Bathroom, Commercial on 5.00 Acres

NONE, Grande Prairie, Alberta

A Unique leasing opportunity located in the Mountview Business Park consisting of 2,500 sq.ft. of professional second-floor office space with 7 + private offices, a meticulous boardroom, fob security entry, and two washrooms. The all-inclusive price of \$2,500.00 per month plus GST includes utilities, snow removal, lawn maintenance, property taxes, and building insurance. This ensures you won't have to worry about unexpected surprises when it comes to your monthly bills. Call your Commercial Realtor® today to book a showing.