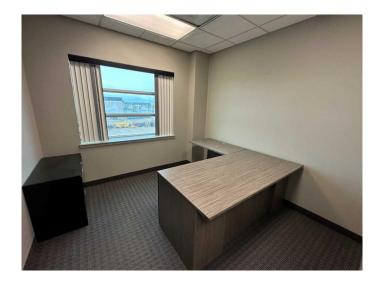

### \$2,500

0 Bedroom, 0.00 Bathroom, Commercial on 5.00 Acres

NONE, Grande Prairie, Alberta

A Unique leasing opportunity located in the Mountview Business Park consisting of 2,500 sq.ft. of professional second-floor office space with 7 + private offices, a meticulous boardroom, fob security entry, and two washrooms. The all-inclusive price of \$2,500.00 per month plus GST includes utilities, snow removal, lawn maintenance, property taxes, and building insurance. This ensures you won't have to worry about unexpected surprises when it comes to your monthly bills. Call your Commercial Realtor® today to book a showing.