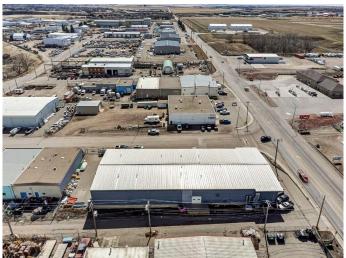

### \$2,490,000

0 Bedroom, 0.00 Bathroom, Commercial on 0.71 Acres

South West Industrial, Medicine Hat, Alberta

Prime Industrial Investment Opportunity located in the choice Southwest Industrial Park, adjacent to the Medicine Hat Regional Airport. This well-positioned property features strong frontage along 10th Avenue SWâ€"the park's main access corridorâ€"with excellent connectivity to Highway 3 and the Trans-Canada Highway (Hwy 1). The site is leased to Wolseley Plumbing, a long-standing national tenant operating here since 2003. The current lease runs through September 2027, with built-in escalations in the remaining two years, offering strong lease appeal and stable cash flow. With an effective 7.75% cap rate, high ceilings, and clear span warehouse space, the building layout is well-suited to a wide range of industrial users, ensuring flexibility and long-term re-lease potential.