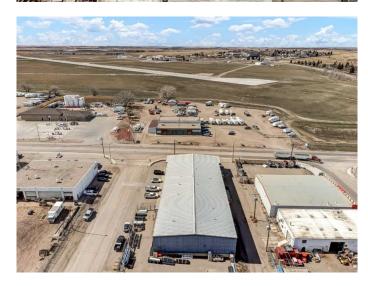

### \$2,490,000

0 Bedroom, 0.00 Bathroom, Commercial on 0.71 Acres

South West Industrial, Medicine Hat, Alberta

Prime Industrial Investment Opportunity located in the choice Southwest Industrial Park, adjacent to the Medicine Hat Regional Airport. This well-positioned property features strong frontage along 10th Avenue SWâ€"the park's main access corridorâ€"with excellent connectivity to Highway 3 and the Trans-Canada Highway (Hwy 1). The site is leased to Wolseley Plumbing, a long-standing national tenant operating here since 2003. The current lease runs through September 2027, with built-in escalations in the remaining two years, offering strong lease appeal and stable cash flow. With an effective 7.75% cap rate, high ceilings, and clear span warehouse space, the building layout is well-suited to a wide range of industrial users, ensuring flexibility and long-term re-lease potential.