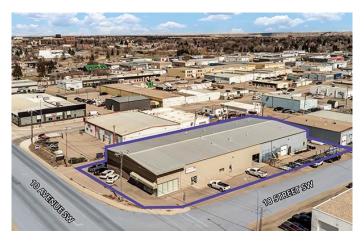

### \$2,490,000

0 Bedroom, 0.00 Bathroom, Commercial on 0.71 Acres

South West Industrial, Medicine Hat, Alberta

Prime Industrial Investment Opportunity located in the choice Southwest Industrial Park, adjacent to the Medicine Hat Regional Airport. This well-positioned property features strong frontage along 10th Avenue SWâ€"the park's main access corridorâ€"with excellent connectivity to Highway 3 and the Trans-Canada Highway (Hwy 1). The site is leased to Wolseley Plumbing, a long-standing national tenant operating here since 2003. The current lease runs through September 2027, with built-in escalations in the remaining two years, offering strong lease appeal and stable cash flow. With an effective 7.75% cap rate, high ceilings, and clear span warehouse space, the building layout is well-suited to a wide range of industrial users, ensuring flexibility and long-term re-lease potential.

### **Community Information**

Address 1721 10 Avenue Sw Subdivision South West Industrial

City Medicine Hat
County Medicine Hat

Province Alberta
Postal Code T1A 7S1