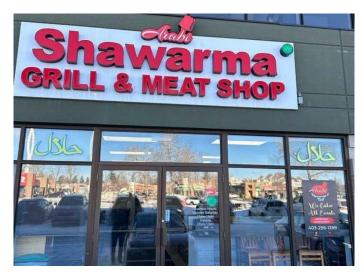

### \$224,500

0 Bedroom, 0.00 Bathroom, Commercial on 0.00 Acres

Midnapore, Calgary, Alberta

An exceptional opportunity to own a well-established Shawarma restaurant located in the vibrant community of Midnapore >>>> Nestled in a bustling plaza with high foot traffic, this restaurant has become a local favorite, known for its authentic Middle Eastern cuisine and warm ambiance >>>> Situated in a high-visibility area with ample parking, surrounded by residential neighborhoods and other commercial establishments >>>> Fully Equipped Kitchen: Includes all necessary appliances and fixtures, allowing for a seamless transition >>>> Strong Online presence as active on major food delivery platforms such as SkipTheDishes, UberEATS, and DoorDash, contributing to consistent revenue streams >>>> A loyal Customer Base with established clientele with excellent reviews and repeat business >>>> Opportunities to expand catering services, introduce new menu items, or extend operating hours >>>> Don't miss this chance to step into a thriving business with a solid foundation and significant growth potential >>>> Whether you're an experienced restaurateur or an aspiring entrepreneur, this opportunity offers the perfect recipe for success <<<<<