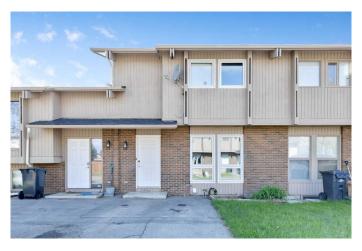

# \$344,000 - 14 Cataract Road Sw, High River

MLS® #A2221836

#### \$344,000

3 Bedroom, 2.00 Bathroom, 1,136 sqft Residential on 0.01 Acres

McLaughlin Meadows, High River, Alberta

This condo in the quiet west end of High River, close to outdoor skating, walking paths and nature reserve. This unit is great for a young family with good size bedrooms and an unfinished basement to develop as you choose. Area is a quiet community with easy access to schools, downtown and the southeast commercial district. This community is a great place to start or raise your family.