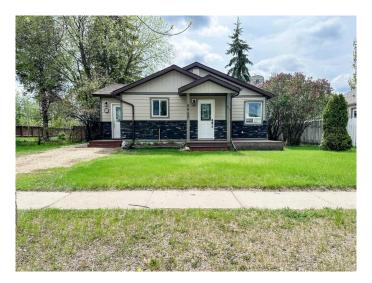

# \$239,000 - 5917 50a Avenue, Stettler

MLS® #A2222757

# \$239,000

2 Bedroom, 1.00 Bathroom, 904 sqft Residential on 0.17 Acres

Rosedale, Stettler, Alberta

Perfect home for starter home or for retired. The home was completely remodelled along with 134 sq ft addition. Oak cabinets with plenty of space in the kitchen. Primary suite has walk closet with garden doors leading onto 10 x 32 back deck. Bath includes stacked washer/dryer. Back yard is spacious with plenty of room to build a large garage. This home is in a mature area of Stettler, with plenty of mature trees and privacy. Nothing to do but move in and enjoy.