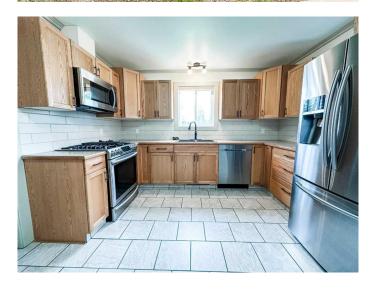

# \$239,000

2 Bedroom, 1.00 Bathroom, 904 sqft Residential on 0.17 Acres

Rosedale, Stettler, Alberta

Perfect home for starter home or for retired. The home was completely remodelled along with 134 sq ft addition. Oak cabinets with plenty of space in the kitchen. Primary suite has walk closet with garden doors leading onto 10 x 32 back deck. Bath includes stacked washer/dryer. Back yard is spacious with plenty of room to build a large garage. This home is in a mature area of Stettler, with plenty of mature trees and privacy. Nothing to do but move in and enjoy.