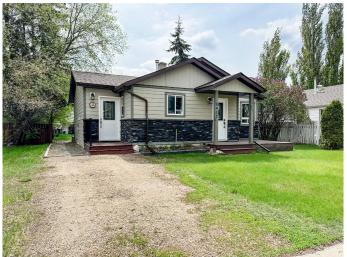

# \$239,000 - 5917 50a Avenue, Stettler

MLS® #A2222757

# \$239,000

2 Bedroom, 1.00 Bathroom, 904 sqft Residential on 0.17 Acres

Rosedale, Stettler, Alberta

Perfect home for starter home or for retired. The home was completely remodelled along with 134 sq ft addition. Oak cabinets with plenty of space in the kitchen. Primary suite has walk closet with garden doors leading onto 10 x 32 back deck. Bath includes stacked washer/dryer. Back yard is spacious with plenty of room to build a large garage. This home is in a mature area of Stettler, with plenty of mature trees and privacy. Nothing to do but move in and enjoy.