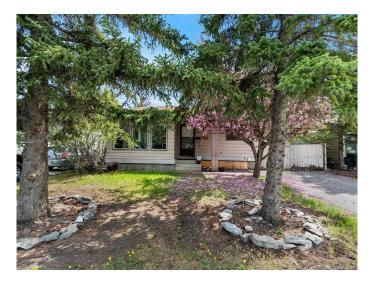

# \$499,900

3 Bedroom, 2.00 Bathroom, 1,415 sqft Residential on 0.11 Acres

Glenbow, Cochrane, Alberta

Great location. Great backyard. Great value. This charming split-level detached home in Glenbow, Cochrane is the perfect opportunity for first-time buyers, investors, or young families looking to get into the market. Tucked away on a quiet street, not on the tracks, this home offers a private, fenced yard and three developed levels of living space. Recent updates include newer shingles, a newer hot water tank and furnace, and stylish grey hardwood flooring throughout. The kitchen was renovated just four years ago with modern cabinetry and a fresh look. With fresh paint and solid bones, this home is move-in ready with room to grow. Located just minutes from downtown Cochrane, shops, schools, and trails, you'II love the lifestyle this home offers.

#### **Exterior**

Exterior Features None, Private Yard

Lot Description Back Yard, Few Trees, Front Yard

Roof Shingle

Construction Wood Siding

Foundation Poured Concrete