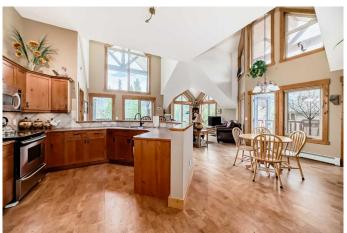

# \$759,900

2 Bedroom, 2.00 Bathroom, 1,243 sqft Residential on 0.00 Acres

Three Sisters, Canmore, Alberta

Visit REALTOR® website for additional information. Discover one of the finest homes in the complexâ€"this top-floor corner penthouse offers 1,243 sq ft of open-concept living with soaring ceilings, oversized windows, and two spacious primary suites with private ensuites. Enjoy two private decks overlooking peaceful wooded greenspace, just steps from the Bow River. Located in a sought-after adult community, residents have access to a clubhouse with a pool, hot tubs, sauna, steam room, gym, theatre, event space, and games room. Titled underground parking and a secure storage locker complete this low-maintenance mountain retreat.

#### Interior

Interior Features High Ceilings, Open Floorplan, Vaulted Ceiling(s)

Appliances Dishwasher, Dryer, Garburator, Microwave, Refrigerator, Washer,

Range

Heating Baseboard

Cooling None
Fireplace Yes
# of Fireplaces 1