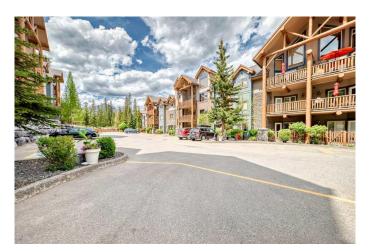

# \$759,900

2 Bedroom, 2.00 Bathroom, 1,243 sqft Residential on 0.00 Acres

Three Sisters, Canmore, Alberta

Visit REALTOR® website for additional information. Discover one of the finest homes in the complexâ€"this top-floor corner penthouse offers 1,243 sq ft of open-concept living with soaring ceilings, oversized windows, and two spacious primary suites with private ensuites. Enjoy two private decks overlooking peaceful wooded greenspace, just steps from the Bow River. Located in a sought-after adult community, residents have access to a clubhouse with a pool, hot tubs, sauna, steam room, gym, theatre, event space, and games room. Titled underground parking and a secure storage locker complete this low-maintenance mountain retreat.

#### Interior

Interior Features High Ceilings, Open Floorplan, Vaulted Ceiling(s)

Appliances Dishwasher, Dryer, Garburator, Microwave, Refrigerator, Washer,

Range

Heating Baseboard

Cooling None
Fireplace Yes
# of Fireplaces 1