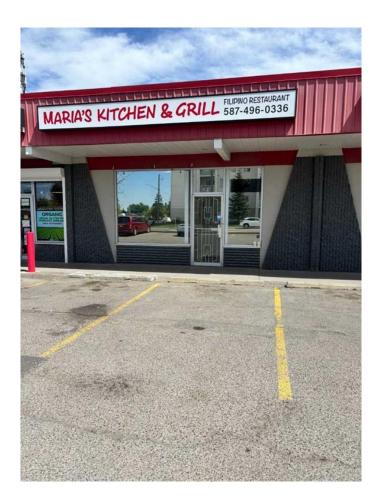

#### \$19

0 Bedroom, 0.00 Bathroom, Commercial on 0.00 Acres

Forest Lawn, Calgary, Alberta

Formerly Maria's Filipino restaurant

Built in 1972