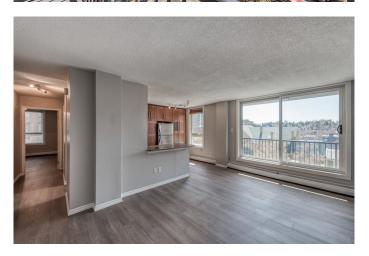

# \$249,900

2 Bedroom, 1.00 Bathroom, 866 sqft Residential on 0.00 Acres

Beltline, Calgary, Alberta

Welcome to this beautifully updated condo in Wickham Place, ideally situated on a quiet street in the heart of Calgary's vibrant Beltline â€" just steps from the 17th Avenue shopping and entertainment district! You'II love the unbeatable location, offering walkable access to Calgary's top restaurants, cafes, boutiques, parks, and endless amenities. This pet-friendly, well-managed concrete building is free of post-tension cables and includes all utilities in the condo fees (electricity, gas, water, and waste) â€" making it an ideal choice for both first-time buyers and savvy investors. Inside, the home features a bright and trendy open-concept layout, with a sun-filled living room that opens onto a south-facing balcony, perfect for morning coffee or evening unwinding. The dedicated dining nook is accented by a modern light fixture, while the upgraded kitchen offers plenty of cabinet and counter space. Recent improvements include, energy-efficient windows, brand new Stylish laminate flooring throughout, freshly painted interior. The spacious primary bedroom easily fits a king-size bed, and the unit includes a generous in-suite storage room, built-in front closet, and washer/dryer hookups for added convenience. A nearby dog park makes this a true urban haven for pet owners. This move-in-ready gem checks all the boxes â€" quiet, stylish, central, and affordable. Wickham Place is an impeccably maintained building with a great sense of community. Don't

#### Interior

Interior Features Kitchen Island, No Animal Home, No Smoking Home

Appliances Dishwasher, Dryer, Electric Stove, Refrigerator

Heating Baseboard

Cooling None