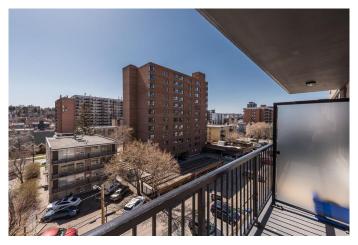

# \$249,900

2 Bedroom, 1.00 Bathroom, 866 sqft Residential on 0.00 Acres

Beltline, Calgary, Alberta

Welcome to this beautifully updated condo in Wickham Place, ideally situated on a quiet street in the heart of Calgary's vibrant Beltline â€" just steps from the 17th Avenue shopping and entertainment district! You'II love the unbeatable location, offering walkable access to Calgary's top restaurants, cafes, boutiques, parks, and endless amenities. This pet-friendly, well-managed concrete building is free of post-tension cables and includes all utilities in the condo fees (electricity, gas, water, and waste) â€" making it an ideal choice for both first-time buyers and savvy investors. Inside, the home features a bright and trendy open-concept layout, with a sun-filled living room that opens onto a south-facing balcony, perfect for morning coffee or evening unwinding. The dedicated dining nook is accented by a modern light fixture, while the upgraded kitchen offers plenty of cabinet and counter space. Recent improvements include, energy-efficient windows, brand new Stylish laminate flooring throughout, freshly painted interior. The spacious primary bedroom easily fits a king-size bed, and the unit includes a generous in-suite storage room, built-in front closet, and washer/dryer hookups for added convenience. A nearby dog park makes this a true urban haven for pet owners. This move-in-ready gem checks all the boxes â€" quiet, stylish, central, and affordable. Wickham Place is an impeccably maintained building with a great sense of community. Don't

## **Exterior**

Exterior Features Balcony
Construction Concrete