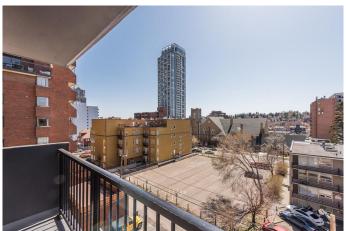

# \$249,900

2 Bedroom, 1.00 Bathroom, 866 sqft Residential on 0.00 Acres

Beltline, Calgary, Alberta

Welcome to this beautifully updated condo in Wickham Place, ideally situated on a quiet street in the heart of Calgary's vibrant Beltline â€" just steps from the 17th Avenue shopping and entertainment district! You'II love the unbeatable location, offering walkable access to Calgary's top restaurants, cafes, boutiques, parks, and endless amenities. This pet-friendly, well-managed concrete building is free of post-tension cables and includes all utilities in the condo fees (electricity, gas, water, and waste) â€" making it an ideal choice for both first-time buyers and savvy investors. Inside, the home features a bright and trendy open-concept layout, with a sun-filled living room that opens onto a south-facing balcony, perfect for morning coffee or evening unwinding. The dedicated dining nook is accented by a modern light fixture, while the upgraded kitchen offers plenty of cabinet and counter space. Recent improvements include, energy-efficient windows, brand new Stylish laminate flooring throughout, freshly painted interior. The spacious primary bedroom easily fits a king-size bed, and the unit includes a generous in-suite storage room, built-in front closet, and washer/dryer hookups for added convenience. A nearby dog park makes this a true urban haven for pet owners. This move-in-ready gem checks all the boxes â€" quiet, stylish, central, and affordable. Wickham Place is an impeccably maintained building with a great sense of community. Don't

## **Exterior**

Exterior Features Balcony
Construction Concrete