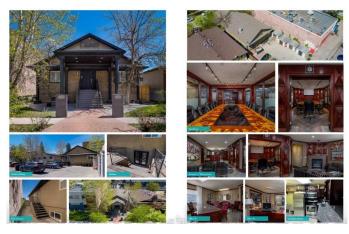

#### \$1,950,000

0 Bedroom, 0.00 Bathroom, Commercial on 0.14 Acres

Killarney/Glengarry, Calgary, Alberta

Click Brochure Link for more details\*\* First time ever to market as a commercial offering. The original structure was built in 1900 and then fully redeveloped and expanded in size in 1999. Pride of ownership is evident throughout and the interior design and layout provides a high end client experience well suited for any type of owner/occupier professional service office including law, accounting and wealth management. The building is well parked with both onsite staff parking and ample free street parking for clients and visitors. Despite only being a four minute drive from Calgary's downtown core, the property is located in a very convenient and non-congested area just off of 17th Avenue SW. Additionally, the property is only a 7 minute walk to the Shaganappi Point LRT station.