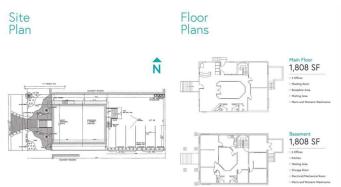

#### \$1,950,000

0 Bedroom, 0.00 Bathroom, Commercial on 0.14 Acres

Killarney/Glengarry, Calgary, Alberta

Click Brochure Link for more details\*\* First time ever to market as a commercial offering. The original structure was built in 1900 and then fully redeveloped and expanded in size in 1999. Pride of ownership is evident throughout and the interior design and layout provides a high end client experience well suited for any type of owner/occupier professional service office including law, accounting and wealth management. The building is well parked with both onsite staff parking and ample free street parking for clients and visitors. Despite only being a four minute drive from Calgary's downtown core, the property is located in a very convenient and non-congested area just off of 17th Avenue SW. Additionally, the property is only a 7 minute walk to the Shaganappi Point LRT station.