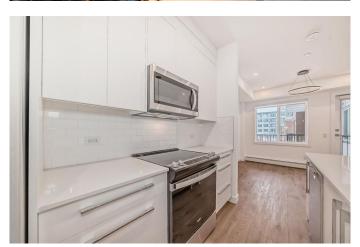

#### Interior

Interior Features Kitchen Island

Appliances Dishwasher, Microwave Hood Fan, Range, Refrigerator, Washer/Dryer,

Window Coverings

Heating Baseboard

Cooling None