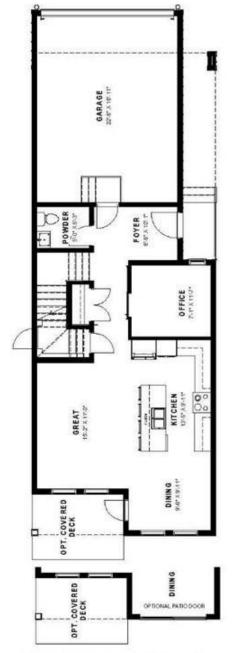

### \$699,900

3 Bedroom, 4.00 Bathroom, 2,060 sqft Residential on 0.09 Acres

Copperfield, Calgary, Alberta

Brand new Westwood model by Vesta Properties in Copperfield â€" Spring 2026 completion! This spacious 3 bedroom, 2.5 bath home offers nearly 2,000 sqft of well-designed living space with an open-concept main floor, large windows, and a modern kitchen with quartz countertops and sleek cabinetry. Upstairs features a central bonus room, full laundry, and a luxurious primary retreat with a walk-in closet and ensuite. Options for a legal basement suite are available, adding great rental or in-law potential. Situated in a family-friendly community close to parks, schools, and everyday conveniences. Secure this pre-construction opportunity while there's still time to customize!

MAIN 797 SQ.FT. GARAGE 414 SQ. FT.

| the associated logos are owned by The Canadian Real Estate Association (CREA) and identify the quality of services |
|--------------------------------------------------------------------------------------------------------------------|
| provided by real estate professionals who are members of CREA. Used under license.                                 |
|                                                                                                                    |
|                                                                                                                    |
|                                                                                                                    |
|                                                                                                                    |
|                                                                                                                    |
|                                                                                                                    |
|                                                                                                                    |
|                                                                                                                    |
|                                                                                                                    |
|                                                                                                                    |
|                                                                                                                    |
|                                                                                                                    |
|                                                                                                                    |
|                                                                                                                    |
|                                                                                                                    |
|                                                                                                                    |
|                                                                                                                    |
|                                                                                                                    |
|                                                                                                                    |
|                                                                                                                    |
|                                                                                                                    |
|                                                                                                                    |
|                                                                                                                    |