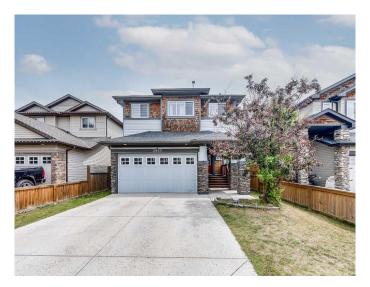

#### **Amenities**

Parking Spaces 4

Parking Double Garage Attached, Garage Faces Front, Concrete Driveway

# of Garages 2

## **Exterior**

Exterior Features None Lot Description Level

Roof Asphalt Shingle

Construction Stone, Vinyl Siding, Wood Frame, Shingle Siding

Foundation Poured Concrete