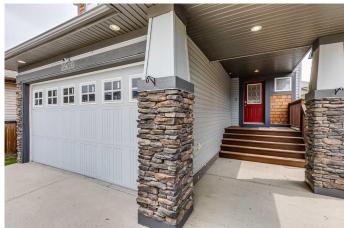

## Interior

Interior Features Double Vanity, Kitchen Island, No Smoking Home, Soaking Tub, Walk-In

Closet(s)

Appliances Dishwasher, Dryer, Electric Stove, Garage Control(s), Microwave Hood

Fan, Refrigerator, Washer, Water Softener, Window Coverings,

Humidifier

Heating Forced Air, Natural Gas

Cooling None
Fireplace Yes
# of Fireplaces 1

Fireplaces Gas

Has Basement Yes

Basement Finished, Full