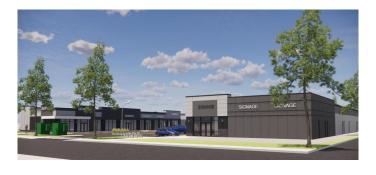

### \$632,500

0 Bedroom, 0.00 Bathroom, Commercial on 0.00 Acres

Erin Woods, Calgary, Alberta

Now pre-selling retail bays at Eastpoint Centre, a new retail plaza coming to 5291 28 Ave SE, Calgary â€" anticipated completion in 2027. This high-exposure development will be home to Tim Hortons and KFC, driving consistent traffic to the site. Units range from 1,100â€"2,500 sq. ft. and are suitable for a wide variety of uses including medical, dental, pharmacy, physio, chiro, massage, vet clinic, financial services, food franchises, liquor store, and many more. Ideally located with excellent access to major routes including 17th Ave SE (0.5 km), Peigan Trail, Stoney Trail, Deerfoot Trail, and Trans-Canada Hwy. The property is conveniently located just 12 km from downtown and 18 km from the airport, making it a prime opportunity to own in a commercial hub.