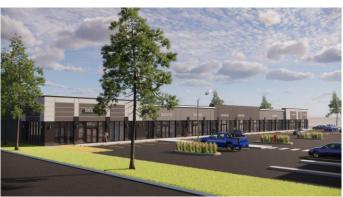

### \$632,500

0 Bedroom, 0.00 Bathroom, Commercial on 0.00 Acres

Erin Woods, Calgary, Alberta

Now pre-selling retail bays at Eastpoint Centre, a new retail plaza coming to 5291 28 Ave SE, Calgary â€" anticipated completion in 2027. This high-exposure development will be home to Tim Hortons and KFC, driving consistent traffic to the site. Units range from 1,100â€"2,500 sq. ft. and are suitable for a wide variety of uses including medical, dental, pharmacy, physio, chiro, massage, vet clinic, financial services, food franchises, liquor store, and many more. Ideally located with excellent access to major routes including 17th Ave SE (0.5 km), Peigan Trail, Stoney Trail, Deerfoot Trail, and Trans-Canada Hwy. The property is conveniently located just 12 km from downtown and 18 km from the airport, making it a prime opportunity to own in a commercial hub.