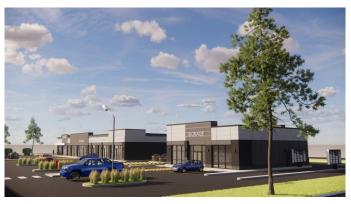

### \$632,500

0 Bedroom, 0.00 Bathroom, Commercial on 0.00 Acres

Erin Woods, Calgary, Alberta

Now pre-selling retail bays at Eastpoint Centre, a new retail plaza coming to 5291 28 Ave SE, Calgary â€" anticipated completion in 2027. This high-exposure development will be home to Tim Hortons and KFC, driving consistent traffic to the site. Units range from 1,100â€"2,500 sq. ft. and are suitable for a wide variety of uses including medical, dental, pharmacy, physio, chiro, massage, vet clinic, financial services, food franchises, liquor store, and many more. Ideally located with excellent access to major routes including 17th Ave SE (0.5 km), Peigan Trail, Stoney Trail, Deerfoot Trail, and Trans-Canada Hwy. The property is conveniently located just 12 km from downtown and 18 km from the airport, making it a prime opportunity to own in a commercial hub.