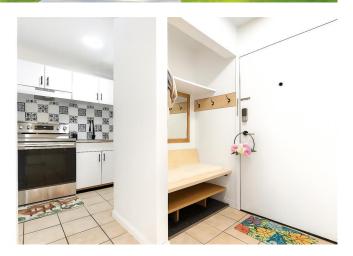

## \$174,900

1 Bedroom, 1.00 Bathroom, 581 sqft Residential on 0.00 Acres

Forest Lawn, Calgary, Alberta

Welcome to a great turnkey 1-bedroom, 1-bathroom apartment close to all major stores and the best restaurants around the corner! This unique and stylish property is located just under 15 minutes from downtown. Many buses are available right at your corner. It has one underground parking spot with the extra option of free street parking. Convenience with an ensuite washer/dryer unit in the extra room. Feeling like having a drink with a friend? Your private, cozy balcony is the perfect spot! Enjoy your favourite shows on your brand new 50in smart TV and entertainment unit. The bathroom has been fully upgraded with new toilet, LED mirror, lights and shower components. Perfect for investors and newcomers as all brand new furniture is included. This is a truly one-of-a-kind artwork piece, a move-in ready opportunity!

## Interior

Interior Features Ceiling Fan(s), Laminate Counters, No Animal Home, No Smoking

Home, Open Floorplan, Storage

Appliances Electric Oven, Refrigerator, Window Coverings, European Washer/Dryer

Combination