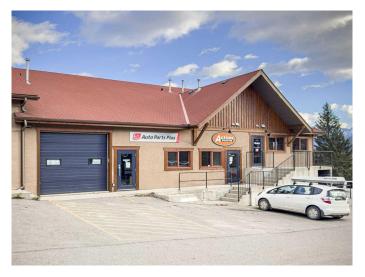

### \$682,395

0 Bedroom, 0.00 Bathroom, Commercial on 0.00 Acres

Elk Run, Canmore, Alberta

Discover a prime commercial opportunity at 116, 109 Bow Meadow Crescentâ€"a versatile 1,077 sq. ft. commercial bay in Canmore's sought-after Elk Run district. With local vacancy rates near zero, this unit offers a strategic acquisition for investors or entrepreneurs looking to establish or expand operations.

Zoned for a wide range of usesâ€"including brewery/distillery, professional laundry services, contractor facilities, creative studios, warehouse/storage, or premium workshop spaceâ€"this adaptable unit also allows for discretionary applications, offering added flexibility for specialized business concepts.