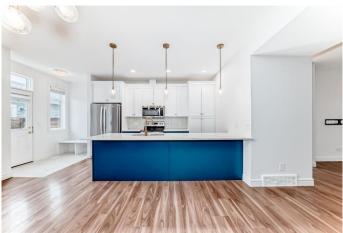

This home packs a punch from the moment you step inside; upgraded tile entrance front and back, striking colour scheme, designer light fixtures plus quartz countertop with matching quartz throughout. FUNCTIONALITY **REIGNS** with large counter being the focal point of the living and dining area, a great place to spend time with friends and family. STAINLESS STEEL appliance package in kitchen speaks to the quality and upgrades in this home, with the kitchen feeling roomy and spacious. Step outside the back porch to your low maintenance yard and access to your new DOUBLE CAR DETACHED GARAGE. Back alley access means no neighbours behind and a safe space to play street hockey or tinker in the garage without traffic whizzing by.