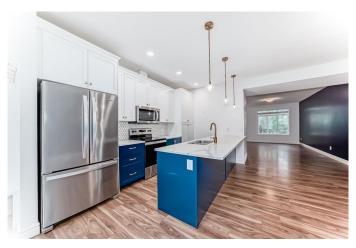

This home packs a punch from the moment you step inside; upgraded tile entrance front and back, striking colour scheme, designer light fixtures plus quartz countertop with matching quartz throughout. FUNCTIONALITY **REIGNS** with large counter being the focal point of the living and dining area, a great place to spend time with friends and family. STAINLESS STEEL appliance package in kitchen speaks to the quality and upgrades in this home, with the kitchen feeling roomy and spacious. Step outside the back porch to your low maintenance yard and access to your new DOUBLE CAR DETACHED GARAGE. Back alley access means no neighbours behind and a safe space to play street hockey or tinker in the garage without traffic whizzing by.