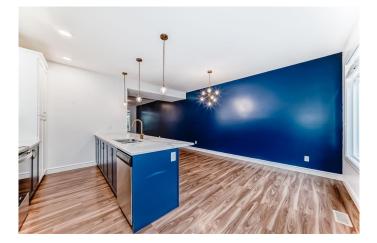

This home packs a punch from the moment you step inside; upgraded tile entrance front and back, striking colour scheme, designer light fixtures plus quartz countertop with matching quartz throughout. FUNCTIONALITY **REIGNS** with large counter being the focal point of the living and dining area, a great place to spend time with friends and family. STAINLESS STEEL appliance package in kitchen speaks to the quality and upgrades in this home, with the kitchen feeling roomy and spacious. Step outside the back porch to your low maintenance yard and access to your new DOUBLE CAR DETACHED GARAGE. Back alley access means no neighbours behind and a safe space to play street hockey or tinker in the garage without traffic whizzing by.