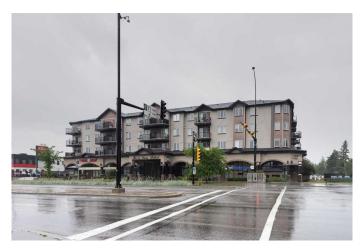

#### \$439,900

0 Bedroom, 0.00 Bathroom, Commercial on 0.00 Acres

Penbrooke Meadows, Calgary, Alberta

Opportunity knocks on busy International Avenue (17 Ave SE)! This freshly renovated 980 square foot retail space is a rare findâ€"move-in ready and perfectly designed for a variety of business types including: spa, massage therapy, medical, wellness, or professional office use.

Step into a bright, welcoming interior featuring: \*Three private rooms \*One oversized office or executive suite \*Modern finishes throughout \*Freshly updated flooring, paint, and fixtures \*Efficient layout with reception area and waiting space\* The property comes with \*3 heated client parking stalls\*, a major bonus during Calgary winters, and offers great visibility and access in a high-exposure location known for strong traffic. Whether youâ€<sup>™</sup>re expanding or starting fresh, this flexible, stylish, and functional space checks all the boxes. \*\*Available for Sale or Lease.\*\* Don't miss your chance to secure a prime spot on one of Calgary's most dynamic commercial corridors. Book your private tour today with your favourite realtor.