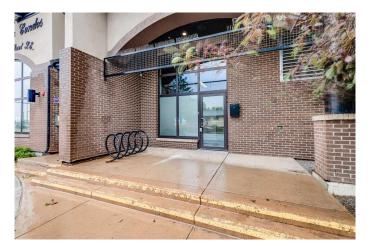

#### \$439,900

0 Bedroom, 0.00 Bathroom, Commercial on 0.00 Acres

Penbrooke Meadows, Calgary, Alberta

Opportunity knocks on busy International Avenue (17 Ave SE)! This freshly renovated 980 square foot retail space is a rare findâ€"move-in ready and perfectly designed for a variety of business types including: spa, massage therapy, medical, wellness, or professional office use.

Step into a bright, welcoming interior featuring: \*Three private rooms \*One oversized office or executive suite \*Modern finishes throughout \*Freshly updated flooring, paint, and fixtures \*Efficient layout with reception area and waiting space\* The property comes with \*3 heated client parking stalls\*, a major bonus during Calgary winters, and offers great visibility and access in a high-exposure location known for strong traffic. Whether youâ€<sup>™</sup>re expanding or starting fresh, this flexible, stylish, and functional space checks all the boxes. \*\*Available for Sale or Lease.\*\* Don't miss your chance to secure a prime spot on one of Calgary's most dynamic commercial corridors. Book your private tour today with your favourite realtor.