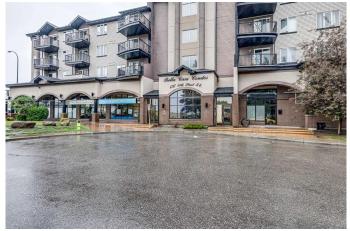

#### \$439,900

0 Bedroom, 0.00 Bathroom, Commercial on 0.00 Acres

Penbrooke Meadows, Calgary, Alberta

Opportunity knocks on busy International Avenue (17 Ave SE)! This freshly renovated 980 square foot retail space is a rare findâ€"move-in ready and perfectly designed for a variety of business types including: spa, massage therapy, medical, wellness, or professional office use.

Step into a bright, welcoming interior featuring: \*Three private rooms \*One oversized office or executive suite \*Modern finishes throughout \*Freshly updated flooring, paint, and fixtures \*Efficient layout with reception area and waiting space\* The property comes with \*3 heated client parking stalls\*, a major bonus during Calgary winters, and offers great visibility and access in a high-exposure location known for strong traffic. Whether youâ€<sup>™</sup>re expanding or starting fresh, this flexible, stylish, and functional space checks all the boxes. \*\*Available for Sale or Lease.\*\* Don't miss your chance to secure a prime spot on one of Calgary's most dynamic commercial corridors. Book your private tour today with your favourite realtor.