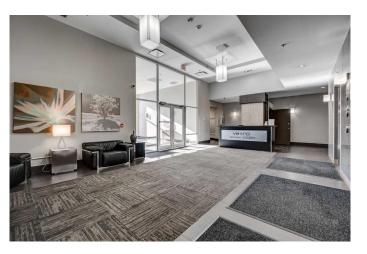

## \$375,000

2 Bedroom, 2.00 Bathroom, 968 sqft Residential on 0.00 Acres

Beltline, Calgary, Alberta

Discover urban living at its finest in this exceptional 960 sq ft open-concept unit. This home features TWO BEDROOMS, TWO BATHROOMS, and a spacious living/dining area, all adorned with warm, bright HARDWOOD FLOORING. The LARGE balcony offers incredible CITY and MOUNTAIN views. Both generous bedrooms include WALK-THROUGH CLOSETS and private ENSUITES. Additional highlights include ample in-unit storage, full-size laundry, a convenient wall niche perfect for a workspace, and a TITLED PARKING STALL. Residents benefit from a wealth of amenities, including concierge and security services, an exercise room, hot tub, steam room, social/billiard room, theatre, rooftop patio, bike room, and guest parking. With its prime location next to the Stampede LRT and minutes from popular destinations, this home offers a vibrant and convenient lifestyle.

#### **Amenities**

Amenities Fitness Center, Recreation Facilities, Secured Parking, Visitor Parking,

Garbage Chute, Sauna, Storage

Parking Spaces 1

Parking Parkade