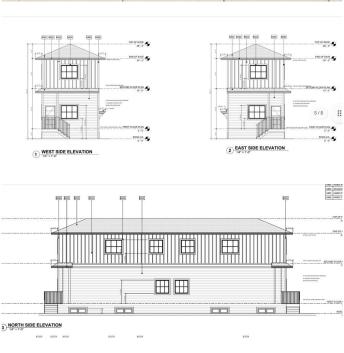

# \$499,000

1 Bedroom, 1.00 Bathroom, 1,218 sqft Residential on 0.07 Acres

Inglewood, Calgary, Alberta

Attention Builders, Developers and Investors! Rare development opportunity in the sought-after community of Inglewood. DP APPROVED for back-to-back duplex including two legal basement suites (4 UNITS). Utilities have been disconnected and the DEMOLITION PERMIT has been APPROVED. Start building this season! Inside of the existing house has been demolished down to the studs, no asbestos to deal with. Located in one of Calgary's most vibrant neighborhoods, just 8 minutes to downtown, close to schools, parks, and the city's top entertainment and shopping districts. Don't miss your chance to build in a prime inner-city location with strong resale or rental potential.