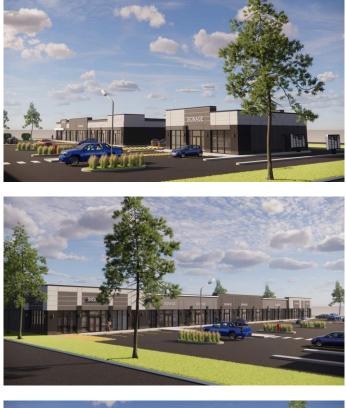

#### \$40

0 Bedroom, 0.00 Bathroom, Commercial on 0.00 Acres

Erin Woods, Calgary, Alberta

Now pre-leasing retail bays at Eastpoint Centre, a new retail plaza coming to 5291 28 Ave SE, Calgary â€" anticipated completion in 2027. This high-exposure development will be home to Tim Hortons and KFC, driving consistent traffic to the site. Units range from 1,100–2,500 sq. ft. and are suitable for a wide variety of uses including medical, dental, pharmacy, physio, chiro, massage, vet clinic, financial services, food franchises, liquor store, and many more. Ideally located with excellent access to major routes including 17th Ave SE (0.5 km), Peigan Trail, Stoney Trail, Deerfoot Trail, and Trans-Canada Hwy. The property is conveniently located just 12 km from downtown and 18 km from the airport, making it a prime opportunity to have your business located.