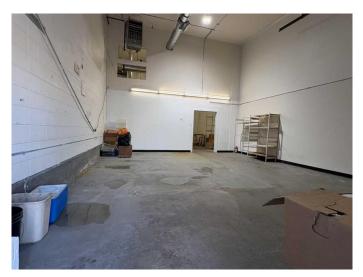

#### \$3,000

0 Bedroom, 0.00 Bathroom, Commercial on 0.00 Acres

McCall, Calgary, Alberta

Perfect location for light industry such as cabinet or furniture making or warehousing. Fully insulated and heated by ceiling mount gas furnace. Enter by the large roll door or by the man door. This unit is sub-divided separate the work area from the storage.