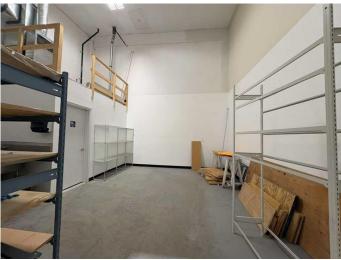

#### \$3,000

0 Bedroom, 0.00 Bathroom, Commercial on 0.00 Acres

McCall, Calgary, Alberta

Perfect location for light industry such as cabinet or furniture making or warehousing. Fully insulated and heated by ceiling mount gas furnace. Enter by the large roll door or by the man door. This unit is sub-divided separate the work area from the storage.