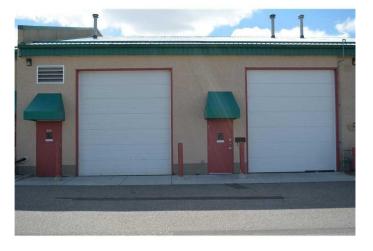

#### \$3,000

0 Bedroom, 0.00 Bathroom, Commercial on 0.00 Acres

McCall, Calgary, Alberta

Perfect location for light industry such as cabinet or furniture making or warehousing. Fully insulated and heated by ceiling mount gas furnace. Enter by the large roll door or by the man door. This unit is sub-divided separate the work area from the storage.