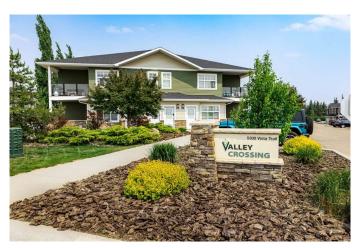

# \$237,900 - C1, 5300 Vista Trail, Blackfalds

MLS® #A2235136

### \$237,900

2 Bedroom, 2.00 Bathroom, 1,012 sqft Residential on 0.02 Acres

Valley Ridge, Blackfalds, Alberta

GROUND LEVEL AT VALLEY CROSSING -Bordered by the Abbey Center, skate park and mountain bike park, this development has easy access to both Highway 2 and Highway 2A while maintaining community convenience. This unit faces north and has 2 POWERED PARKING STALLS right outside your door and lots of VISITOR parking throughout. The COVERED DECK allows for quiet evenings spent outdoors. Inside the unit you'll find DARK CABINETS with plenty of counter space, STAINLESS STEEL APPLIANCES, OPEN CONCEPT LIVING AREA and LOTS OF NATURAL LIGHT. There are 2 BEDROOMS, 2 BATHROOMS (1 W/ UPGRADED SHOWER), IN-SUITE LAUNDRY & STORAGE. You'll be impressed with the layout and the value for your \$.

# **Community Information**

Address C1, 5300 Vista Trail

Subdivision Valley Ridge City Blackfalds

County Lacombe County

Province Alberta
Postal Code T4M 0L8