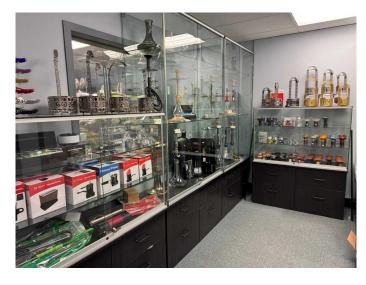

### \$149,000

0 Bedroom, 0.00 Bathroom, Commercial on 0.00 Acres

N/A, Calgary, Alberta

An Exceptional Business Opportunity –
Multi-Use Space with Strong Revenue
Potential

An exciting opportunity to acquire a profitable and versatile business specializing in shisha sales, shawarma supply, grocery items, wholesale supply, and related accessories. With low monthly rent and consistent daily foot traffic, this business enjoys strong market visibility and growth potential. The space is highly adaptable and features:

14-foot overhead door, 20-foot clear ceiling height, Warehouse area: 1,176 sq. ft. , Mezzanine: 432 sq. ft. & Main floor office: 374 sq. ft. The montly rent includes the operating cost, utilities and GST. The flexible layout makes it ideal for a variety of commercial uses, adding to its long-term value and appeal. Opportunities like this are rare and highly sought-after, so don't miss your chance. Serious inquiries only. Please note: All showings are by appointment only. Do not approach staff or visit the business without prior scheduling. Contact us today to learn more or to book a private showing.