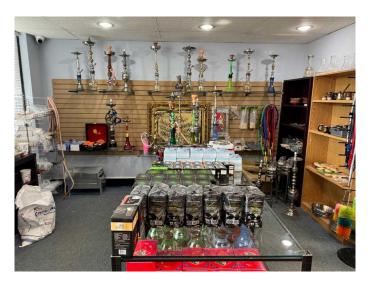

### \$149,000

0 Bedroom, 0.00 Bathroom, Commercial on 0.00 Acres

N/A, Calgary, Alberta

An Exceptional Business Opportunity –
Multi-Use Space with Strong Revenue
Potential

An exciting opportunity to acquire a profitable and versatile business specializing in shisha sales, shawarma supply, grocery items, wholesale supply, and related accessories. With low monthly rent and consistent daily foot traffic, this business enjoys strong market visibility and growth potential. The space is highly adaptable and features:

14-foot overhead door, 20-foot clear ceiling height, Warehouse area: 1,176 sq. ft. , Mezzanine: 432 sq. ft. & Main floor office: 374 sq. ft. The montly rent includes the operating cost, utilities and GST. The flexible layout makes it ideal for a variety of commercial uses, adding to its long-term value and appeal. Opportunities like this are rare and highly sought-after, so don't miss your chance. Serious inquiries only. Please note: All showings are by appointment only. Do not approach staff or visit the business without prior scheduling. Contact us today to learn more or to book a private showing.