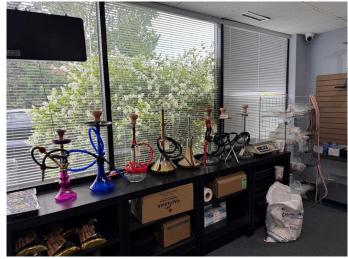

### \$149,000

0 Bedroom, 0.00 Bathroom, Commercial on 0.00 Acres

N/A, Calgary, Alberta

An Exceptional Business Opportunity –
Multi-Use Space with Strong Revenue
Potential

An exciting opportunity to acquire a profitable and versatile business specializing in shisha sales, shawarma supply, grocery items, wholesale supply, and related accessories. With low monthly rent and consistent daily foot traffic, this business enjoys strong market visibility and growth potential. The space is highly adaptable and features:

14-foot overhead door, 20-foot clear ceiling height, Warehouse area: 1,176 sq. ft. , Mezzanine: 432 sq. ft. & Main floor office: 374 sq. ft. The montly rent includes the operating cost, utilities and GST. The flexible layout makes it ideal for a variety of commercial uses, adding to its long-term value and appeal. Opportunities like this are rare and highly sought-after, so don't miss your chance. Serious inquiries only. Please note: All showings are by appointment only. Do not approach staff or visit the business without prior scheduling. Contact us today to learn more or to book a private showing.