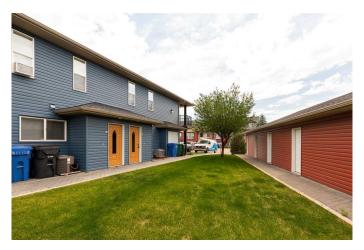

## \$255,000

2 Bedroom, 1.00 Bathroom, 958 sqft Residential on 0.23 Acres

Sunridge, Lethbridge, Alberta

Located in the fantastic community of Sundridge, this well-maintained two-bedroom condo offers comfortable living with great amenities. It includes a 12' x 24' single detached garage, plus a designated parking spot. The kitchen features sleek stainless steel appliances, while the spacious living area is filled with natural light. Step outside to the balcony, a perfect protected outdoor space for enjoying warm summer evenings. You're also within walking distance of parks, trails, and shops. Notably, a brand-new hot water tank was installed in 2024. Don't miss this one!

### **Amenities**

Amenities None

Parking Spaces 1

Parking Single Garage Detached

# of Garages 1