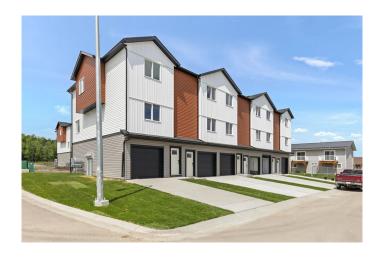

# \$419,900 - 9 Park Lane, Didsbury

MLS® #A2237404

### \$419,900

3 Bedroom, 2.00 Bathroom, 1,491 sqft Residential on 0.06 Acres

NONE, Didsbury, Alberta

Welcome to this stylish and affordable freehold townhouse with no condo fees, built by Jonboyz Construction, a reputable local builder in Didsbury. Located on a corner lot in the desirable community of Valarosa, this home offers nearly 1,500 sq ft of functional living space with thoughtful design and family-friendly features.