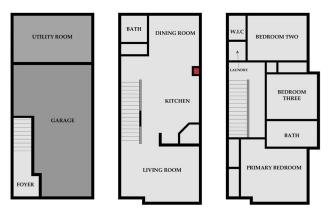

The main level includes an attached garage, utility room, and direct access to the backyard â€" offering both practicality and convenience. Upstairs, the bright and spacious main floor boasts an open dining area, cozy living room, and a modern kitchen complete with white soft-close cabinets, white quartz countertops, a pantry, and vinyl plank flooring in a warm, neutral tone. This level also includes a 2-piece bathroom and access to your private rear deck â€" ideal for relaxing or entertaining.

On the third floor, you'II find three generously sized bedrooms, a 4-piece bathroom, and a convenient upstairs laundry room. The primary bedroom features dual closets, providing excellent storage space. Carpet flooring adds warmth and comfort to the bedrooms and hallway.

Set on a corner lot, this townhouse offers a spacious backyard, side yard, and front yard â€" a rare find. The builder will also be including a fully fenced backyard, providing privacy, security, and a safe space for children