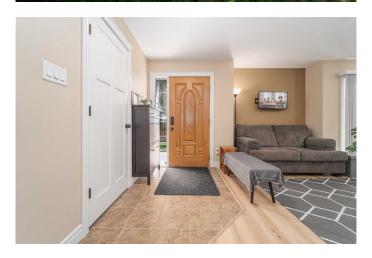

## \$240,000

2 Bedroom, 1.00 Bathroom, 898 sqft Residential on 0.00 Acres

Sunridge, Lethbridge, Alberta

Welcome to this GROUND FLOOR 898 sq.ft, 2-bedroom, 1-bathroom condo located in Sunridge. This unit has brand new flooring in the kitchen and living room, granite countertops, convenient in-suite laundry, storage, and central A/C for year-round comfort. All exterior maintenance, including snow removal and lawn care, is taken care of, making this property perfect for students, investors, or first-time buyers. Close to walking paths, a massive park, and nearby conveniences like Tim Horton's, Subway, and more.

#### Interior

Interior Features Granite Counters, Kitchen Island

Appliances Central Air Conditioner, Dishwasher, Dryer, Electric Range, Microwave

Hood Fan, Refrigerator, Washer

Heating Forced Air
Cooling Central Air