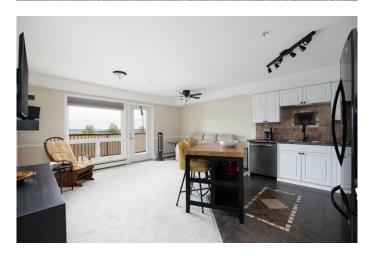

Step inside to a bright and inviting open-concept layout featuring stylish furnishings, a fully equipped kitchen, and a cozy living space that opens onto your own private balcony â€" the ideal spot to unwind and take in the serene river views.

Both bedrooms are generously sized with ample closet space, and the full bathroom is modern and functional. With everything you need already in place, this home offers the ultimate move-in ready convenience.

#### Interior

Interior Features Ceiling Fan(s), Kitchen Island, Open Floorplan, Storage

Appliances Dishwasher, Freezer, Microwave Hood Fan, Refrigerator, Stove(s),

Washer/Dryer Stacked, Window Coverings, Wall/Window Air Conditioner