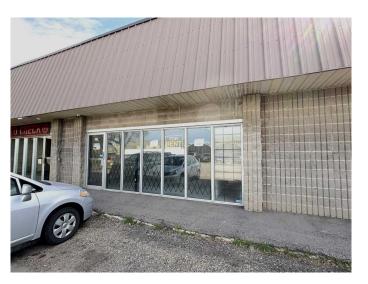

#### \$12

0 Bedroom, 0.00 Bathroom, Commercial on 9.90 Acres

Skyline West, Calgary, Alberta

Rare central small bay opportunity in Greenview Industrial Park, bay dimensions are 32' x 125' providing flexibility for a variety of users. Located with a mix of industrial and community amenities with easy access to Mcknight Boulevard, Deerfoot Trail, Edmonton Trail and Centre Street.