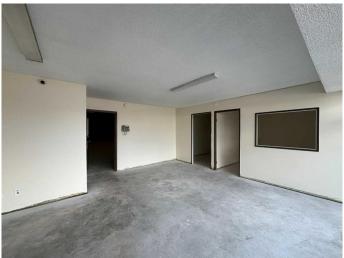

#### \$12

0 Bedroom, 0.00 Bathroom, Commercial on 9.90 Acres

Skyline West, Calgary, Alberta

Rare central small bay opportunity in Greenview Industrial Park, bay dimensions are 32' x 125' providing flexibility for a variety of users. Located with a mix of industrial and community amenities with easy access to Mcknight Boulevard, Deerfoot Trail, Edmonton Trail and Centre Street.